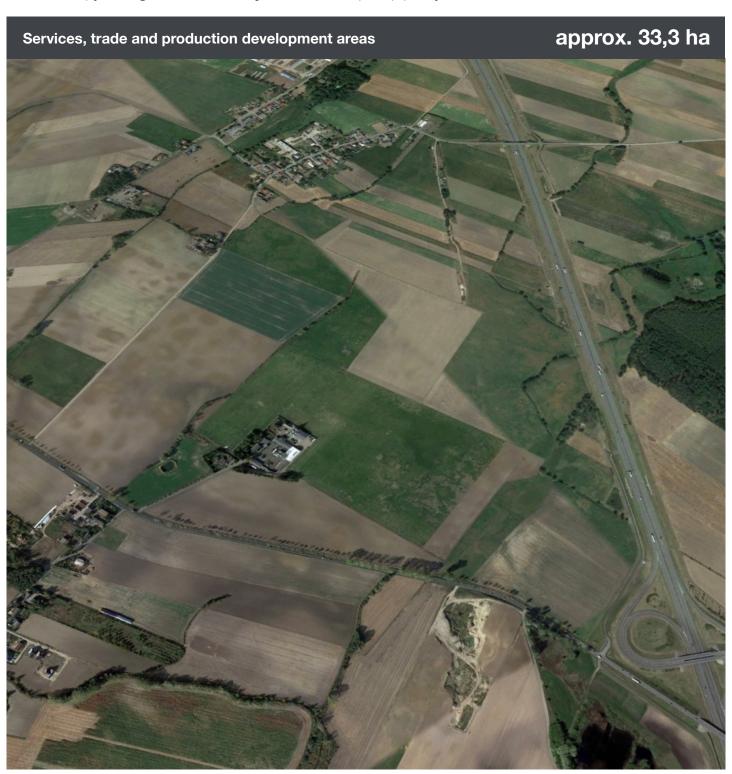

#### **Real Estate Property Area**

Approx. 33,3 ha Shape: polygon. Plots from Wysoczka do not directly border plot from Niepruszewo

#### Location

The plot is located in the neighborhood of A2 highway, Buk junction and industrial park in Niepruszewo

# Neighbourhood

Industrial Park, A2 highway, provincial road DW307