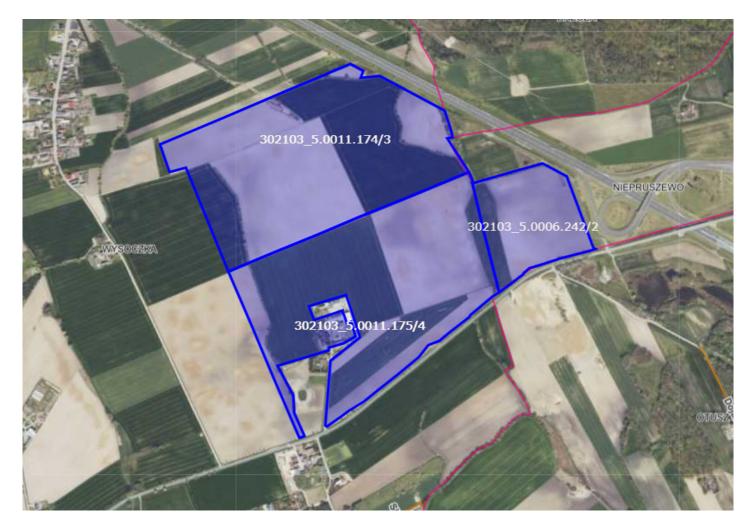

# Areas near A2 Highway, Wysoczka and Niepruszewo, Poland

64-320 Buk, plot registration No.: Wysoczka: 175/4, 174,3, Niepruszewo: 242/2

Nearest provincial city: International Poznań Airport – 24 km, Wrocław – 184 km

#### **Real Estate Property Area**

Approx. 33,3 ha Shape: polygon. Plots from Wysoczka do not directly border plot from Niepruszewo

#### Location

The plot is located in the neighborhood of A2 highway, Buk junction and industrial park in Niepruszewo